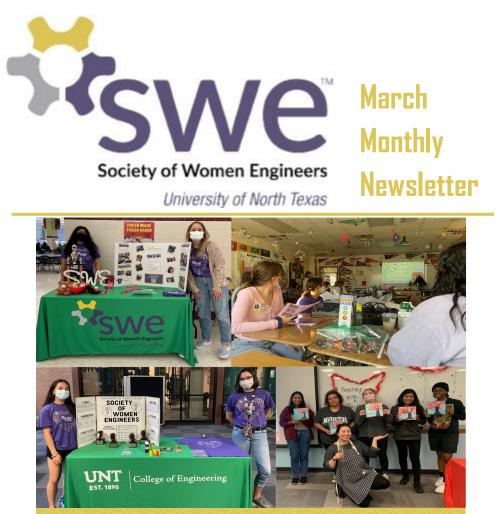

**SWEet Week** 

We threw a week long program on the week of Valentine's to celebrate all of the amazing women and to give back to out community in Denton! This was our first time making these programs and we're so grateful and proud of the officers and members that put so much work into keeping the programs lively and fun!

The members of UNT SWE all came together to give the UNT students a unique experience during Valentine's Week! Throughout the week members volunteered to advertise SWE at Discovery Park's table and host games and then on Friday not only did we table but we put together a presentation and games for the highschoolers to participate in to learn more about engineering and UNT in general! SWE Officers made great programs and had ample help from SWE members who were willing to take time out of their day to help everything occurring to flow better. We had programs every day of the week and had a great turnout!